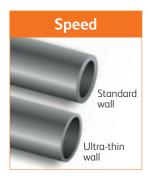

In addition, its exclusive BD RightGauge™, Ultra-thin wall technology allows a better blood flow due to the needle's larger inner diameter. Therefore, clinicians can select a smaller gauge needle without sacrificing sample quality. This technology can also improve tube fill time by up to 50% when using the same gauge (23G standard needle vs. 23G UltraTouch™).3