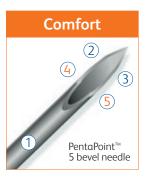

## NEW BD Vacutainer® UltraTouch™ Push Button blood collection set

Further to the features of the BD Vacutainer® Push Button Blood Collection, the BD Vacutainer® UltraTouch collection set employs patented PentaPoint™ Comfort 5-bevel needle technology. Studies have shown that this design helps reduce the chance of a painful injection by creating a flatter, thinner surface to help penetrate the skin with significantly greater ease.1 This new safety device has been shown to reduce penetration forces by up to 32 percent when compared to another leading blood collection set.2