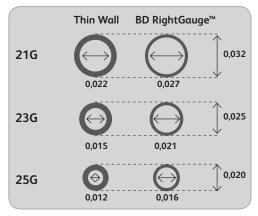

In addition, its exclusive BD RightGauge™, Ultra-thin wall technology allows a better blood flow due to the needle's larger inner diameter. Therefore, clinicians can select a smaller gauge needle without sacrificing sample quality. This technology can also improve tube fill time by up to 50% when using the same gauge (23G standard needle vs. 23G UltraTouch™).3