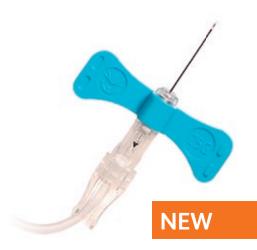

## NEW BD Vacutainer® UltraTouch™ Push Button blood collection set

Further to the features of the BD Vacutainer® Push Button Blood Collection, the BD Vacutainer® UltraTouch collection set employs patented PentaPoint™ Comfort 5-bevel needle technology. Studies have shown that this design helps reduce the chance of a painful injection by creating a flatter, thinner surface to help penetrate the skin with significantly greater ease.1 This new safety device has been shown to reduce penetration forces by up to 32 percent when compared to another leading blood collection set.2

In addition, its exclusive BD RightGauge™, Ultra-thin wall technology allows a better blood flow due to the needle's larger inner diameter. Therefore, clinicians can select a smaller gauge needle without sacrificing sample quality. This technology can also improve tube fill time by up to 50% when using the same gauge (23G standard needle vs. 23G UltraTouch™).3

UltraTouch™ Push Button brings healthcare workers greater confidence and ability in knowing they can use the needle gauge that is most appropriate for their patients with improved efficiency.