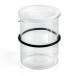

## **Optional accessories**

0.6 L glass beaker with plastic lid

Cup holder 2 x 0.6 L