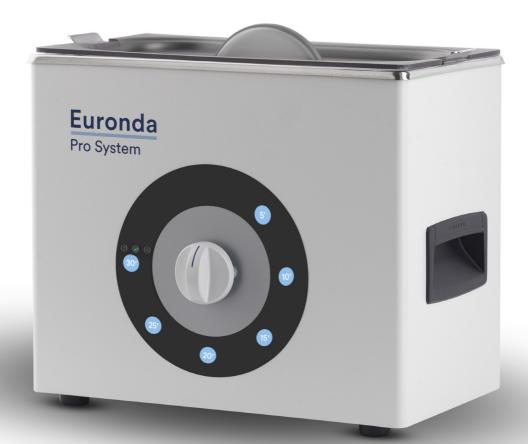

# **Eurosonic 3D**

The most balanced choice for ultrasonic washing

Ultrasonic washing tank with pre-set working temperature of 60°C and adjustable time up to 30 minutes. Eurosonic 3D offers maximum userfriendliness thanks to practical front buttons and luminous feedback on cycle status and correct operation. Its sturdy stainless steel tank (AISI 304L) and convenient side handles facilitate emptying, while the Sweep Mode technology ensures an effective and even cleaning.

## Intelligent

The indicator lights provide immediate information on the status of the cleaning cycle or on the presence of any errors or anomalies in its use.

# Simple to use

The cleaning cycle can be started with a simple gesture, in an intuitive way.