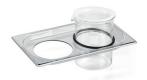

## **Optional accessories**

0.6 L glass beaker with plastic lid

Cup holder 2 x 0.6 L