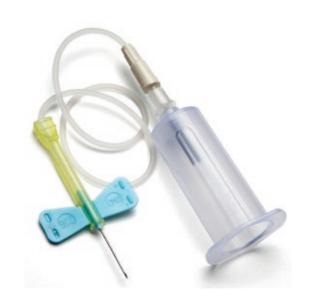

## BD Vacutainer° Safety-Lok $^{\!\scriptscriptstyle{\mathsf{IM}}}$ blood collection set with pre-attached holder

With this safety blood collection set the holder is already pre-attached, so it is not necessary to manually assemble the needle and holder. This ready-for-use blood collection set is individually packaged in a sterile blister.

The sterile closed system is ideally suited for the taking of samples using the BD BACTEC $^{\text{\tiny{TM}}}$  blood culture bottles.